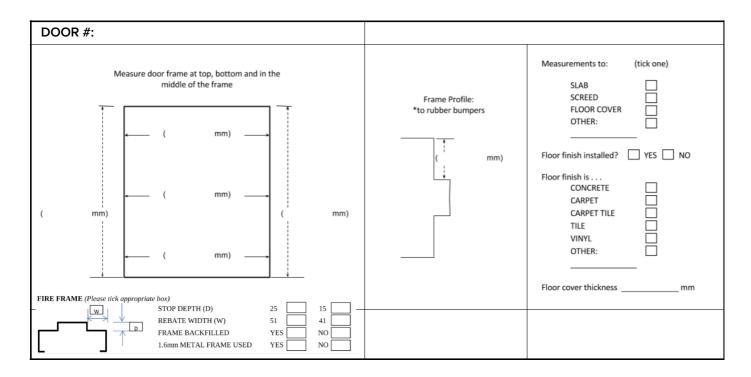

## SITE MEASURE

| Project            |  |
|--------------------|--|
| Page:              |  |
| Site Measure Date: |  |

| DOOR #:                                                                                                                                                        |                                                                                                                                                                                                              |  |
|----------------------------------------------------------------------------------------------------------------------------------------------------------------|--------------------------------------------------------------------------------------------------------------------------------------------------------------------------------------------------------------|--|
| Measure door frame at top, bottom and in the<br>middle of the frame                                                                                            | Frame Profile: SLAB SCREED   *to rubber bumpers FLOOR COVER OTHER:   ( mm) Floor finish installed? YES   Floor finish is CONCRETE CARPET   CARPET CARPET TILE   VINYL OTHER: TILE   Floor cover thickness mm |  |
| FIRE FRAME (Please tick appropriate box) 25 15   V STOP DEPTH (D) 25 15   V REBATE WIDTH (W) 51 41   V FRAME BACKFILLED YES NO   1.6mm METAL FRAME USED YES NO |                                                                                                                                                                                                              |  |